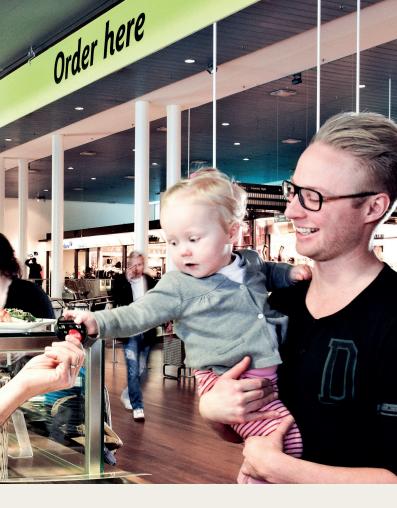

#### HOW THE SILENT ORDERING SYSTEM WORKS

Once guests have ordered and paid for their food, they are given an electronic disc. The customer takes the disc to their table. When the food is ready, you send a signal to the disc which beeps and flashes discreetly. This lets the customer know that their order is ready to be collected. While guests are waiting for their food, they keep a close eye on the disc. It may therefore be a good place for branding, advertising or cross-selling.

   the disc can also be taken outdoors

Discover Systems AS Magnoliavej 14 · DK-5250 Odense SV Phone + 45 7022 0056 · FAX + 45 7022 0057

> discoversystems.com info@discoversystems.com