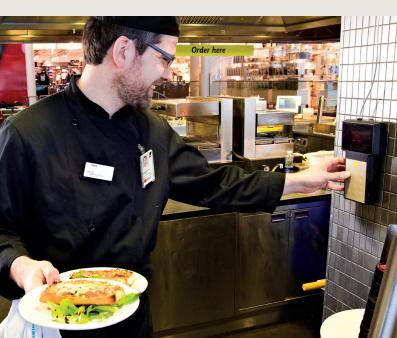

#### HOW THE SILENT ORDERING SYSTEM WORKS

Once guests have ordered and paid for their food, they are given an electronic disc. The customer takes the disc to their table. When the food is ready, you send a signal to the disc which beeps and flashes discreetly. This lets the customer know that their order is ready to be collected. While guests are waiting for their food, they keep a close eye on the disc. It may therefore be a good place for branding, advertising or cross-selling.

#### Terminal/central

Supply: 12AC Power: max 250 mA

Keyboard: 12 keys numeric Display: 2 or 3 digits, red LED Communications: 433,920 MHz Legal, authorized, and licensee-free frequency. Can be used without any further approvals or costs.