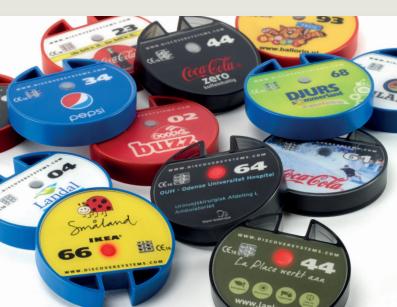

#### HOW THE SILENT ORDERING SYSTEM WORKS

Once guests have ordered and paid for their food, they are given an electronic disc. The customer takes the disc to their table. When the food is ready, you send a signal to the disc which beeps and flashes discreetly. This lets the customer know that their order is ready to be collected. While guests are waiting for their food, they keep a close eye on the disc. It may therefore be a good place for branding, advertising or cross-selling.

#### ADVANTAGES OF SILENT ORDERING SYSTEM

- No scratchy speakers, unclear calls or displaysmore peaceful atmosphere
- No long queues less stress for guests and better opportunities for incremental sales
- No confusion about customers orders
   everyone gets what they ordered
- International communicationbeeps and flashes are understood by all
- No "lost" guests