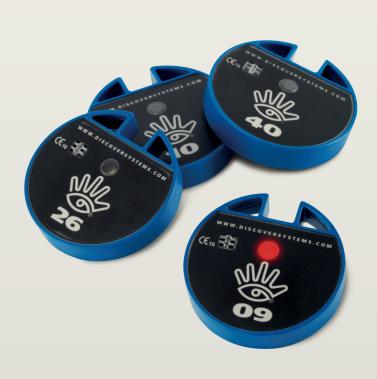

#### HOW THE SILENT ORDERING SYSTEM WORKS

Once guests have ordered and paid for their food, they are given an electronic disc. The customer takes the disc to their table. When the food is ready, you send a signal to the disc which beeps and flashes discreetly. This lets the customer know that their order is ready to be collected. While guests are waiting for their food, they keep a close eye on the disc. It may therefore be a good place for branding, advertising or cross-selling.

#### Disc

Supply: 3VDC, button cell Power consumption:

Active 1.3 mA (out of holster) Inactive 110 uA (in holster)